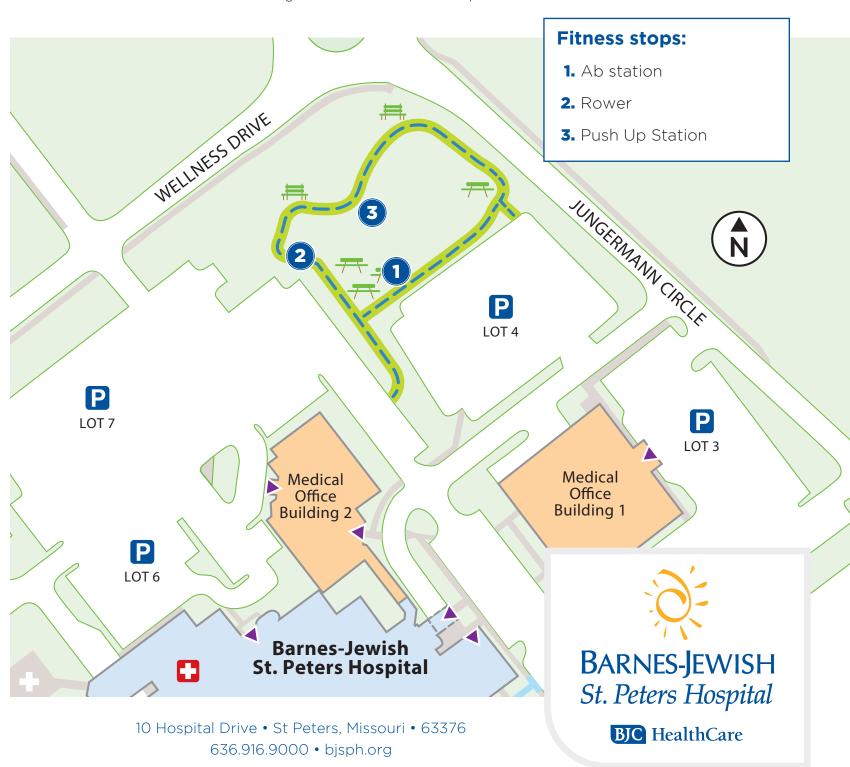

## Fitness Trail at Barnes-Jewish St. Peters Hospital

Burn calories and enjoy the great outdoors!

We invite you to enjoy a leisurely stroll, eat lunch at a picnic table or do a circuit workout to get some outdoor exercise. Eight laps around this fitness trail are approximately 1 mile. Enter the trail from parking lot 4 or near Medical Office Building 2.

## **For Your Safety**

Please be aware of your surroundings when walking across a parking lot. Avoid looking at your mobile phone. When possible, use sidewalks to access the fitness trail. The path is stroller and wheelchair accessible.